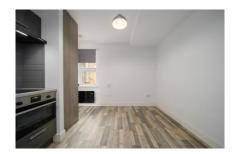

Open-Plan Living/Kitchen Space 12' 9" x 11' 7" (3.89m x 3.52m)

A wonderful open plan space with room to relax, sleep, entertain & cook – the kitchen section is well equipped with a range of base & wall mounted units and contrasting worktop. The lounge/bedroom part boasts gorgeous flooring, fresh décor & a picture window overlooking the rear aspect – which in turn floods the room with natural light. The room also enjoys a built in storage cupboard with the washing machine plumbed in.