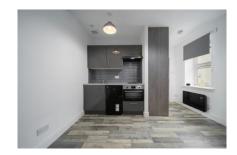

Open-Plan Living/Kitchen Space 12' 9" x 11' 7" (3.89m x 3.52m)

A wonderful open plan space with room to relax, sleep, entertain & cook – the kitchen section is well equipped with a range of base & wall mounted units and contrasting worktop. The lounge/bedroom part boasts gorgeous flooring, fresh décor & a picture window overlooking the rear aspect – which in turn floods the room with natural light. The room also enjoys a built in storage cupboard with the washing machine plumbed in.