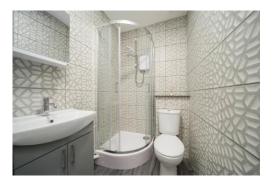

Shower Room 7' 9" x 4' 1" (2.35m x 1.24m)

Gorgeous 3-piece shower room comprising of a large corner shower enclosure, wash hand basin sunk into trendy vanity & a W.C – the walls are fully tiled in a pretty mosaic pattern and the flooring compliments perfectly.