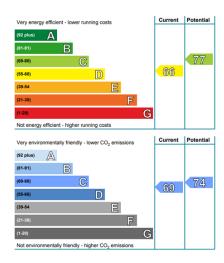

The home report can be downloaded from our website.
Freehold
Council tax band A
There are No Factor Fees

Entrance Hallway 3' 9" x 3' 1" (1.15m x 0.93m)

Pretty entrance hallway, decorated in neutral hues which sets the tone of the interiors to follow. From here, you enter the lounge area, and the shower room on the right-hand side.