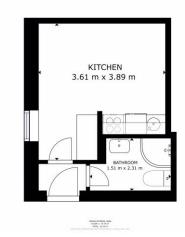

Open-Plan Living/Kitchen Space 12' 9" x 11' 7" (3.89m x 3.52m)

A wonderful open plan space with room to relax, sleep, entertain & cook – the kitchen section is well equipped with a range of base & wall mounted units and contrasting worktop. The lounge/bedroom part boasts gorgeous flooring, fresh décor & a picture window overlooking the rear aspect – which in turn floods the room with natural light. The room also enjoys a built in storage cupboard with the washing machine plumbed in.

Shower Room 7' 9" x 4' 1" (2.35m x 1.24m)

Gorgeous 3-piece shower room comprising of a large corner shower enclosure, wash hand basin sunk into trendy vanity & a W.C – the walls are fully tiled in a pretty mosaic pattern and the flooring compliments perfectly.