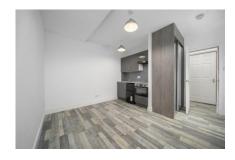

Open-Plan Living/Kitchen Space 12' 9" x 11' 7" (3.89m x 3.52m)

A wonderful open plan space with room to relax, sleep, entertain & cook – the kitchen section is well equipped with a range of base & wall mounted units and contrasting worktop. The lounge/bedroom part boasts gorgeous flooring, fresh décor & a picture window overlooking the rear aspect – which in turn floods the room with natural light. The room also enjoys a built in storage cupboard with the washing machine plumbed in.