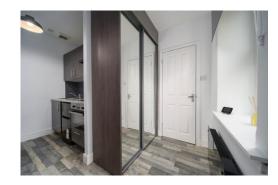

Open-Plan Living/Kitchen Space 12' 9" x 11' 7" (3.89m x 3.52m)

A wonderful open plan space with room to relax, sleep, entertain & cook – the kitchen section is well equipped with a range of base & wall mounted units and contrasting worktop. The lounge/bedroom part boasts gorgeous flooring, fresh décor & a picture window overlooking the rear aspect – which in turn floods the room with natural light. The room also enjoys a built in storage cupboard with the washing machine plumbed in.